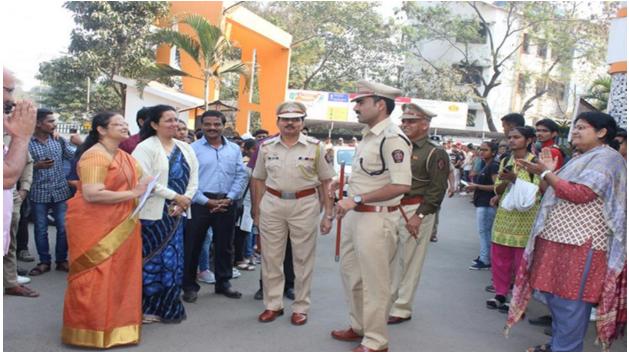

## "CONSERVE MOTHER EARTH" 8th January 2019(2018-19)

Modern College Science Association (Anubhuti): Science Popularization (2018-19)

Modern College NSS Unit with RTO: Road Safety Programme (2018-19)

Department of Psychology, Modern College: 'Suicide Prevention Drive' (2018-19)