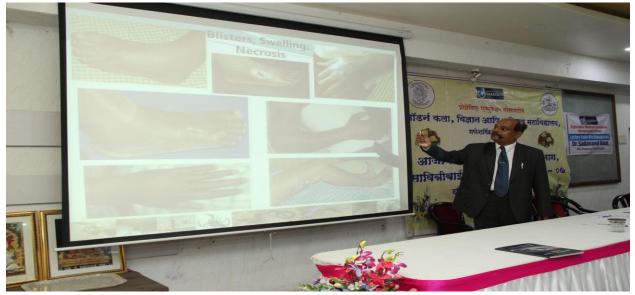

## play competition (2018-19)

Indian Red Cross Society: Disaster Management, First Aid and Youth Leadership Training Camp 4th & 5th January 2019

Modern College&Department of Life long learning and extension, SPPU, Pune: International Snakebite Awareness Day 19th September 2018

Modern College&Department of Life long learning and extension, SPPU, Pune: International Snakebite Awareness Day 19th September 2018

Modern College, Ganeshkhind: Social Responsibility: Ummeed (Addressing the importance of Mental Health)10th September 2018