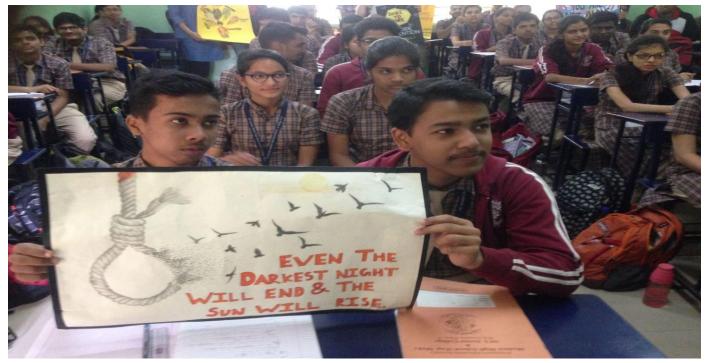

## "CONSERVE MOTHER EARTH" 8th January 2019(2018-19)

Modern College Science Association (Anubhuti): Science Popularization (2018-19)

Modern College NSS Unit with RTO: Road Safety Programme (2018-19)

Department of Psychology, Modern College: 'Suicide Prevention Drive' (2018-19)