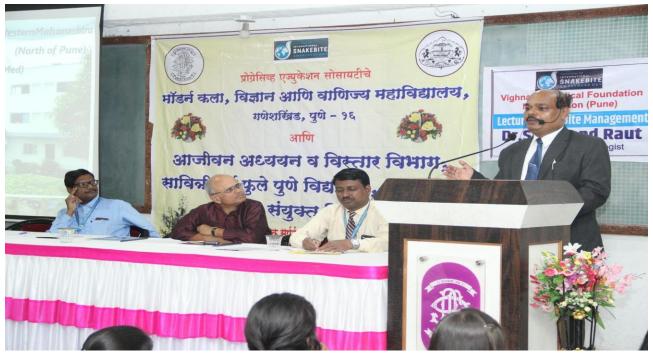

## play competition (2018-19)

Indian Red Cross Society: Disaster Management, First Aid and Youth Leadership Training Camp 4th & 5th January 2019

Modern College&Department of Life long learning and extension, SPPU, Pune: International Snakebite Awareness Day 19th September 2018

Modern College&Department of Life long learning and extension, SPPU, Pune: International Snakebite Awareness Day 19th September 2018

Modern College, Ganeshkhind: Social Responsibility: Ummeed (Addressing the importance of Mental Health)10th September 2018