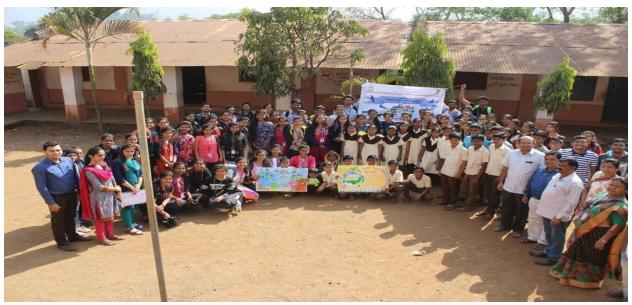

Nature Trail and Plastic Collection Drive at Pachgaon Parvati 4th June 2019

Cleaning of Mula River (2018-19)Pune Municipal Corporation, Botanical Survey of India, Biosphere, Samarth Bharat 3rd June 2018

Principal Modern College of Arts, Science Commerce, Ganeshkhind, Pune-16.

Cleaning of Mula River (2018-19)Pune Municipal Corporation, Botanical Survey of India, Biosphere, Samarth Bharat,3rd June 2018

Plastic Collection drive and distribution of TShirt at Bhamburda Vanvihar 6th June 2018