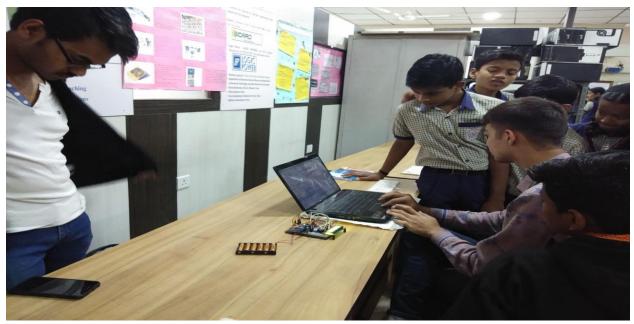

Informative (audiovisual) and Interactive session for Class IXth students on "Fasciating world of microflora "Biotechnological perspective" 7th September 2018

Principal Modern College of Arts, Science Commerce, Ganeshkhind, Pune-16.