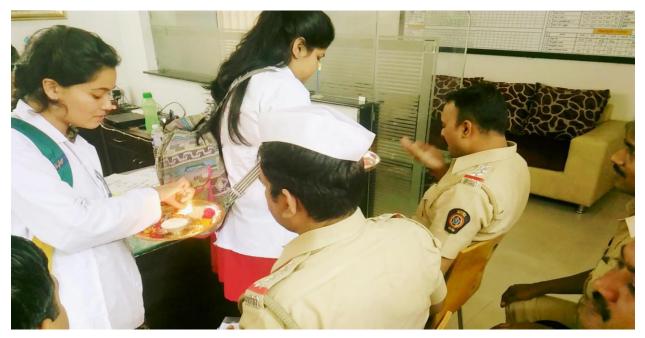

Thalassemia - awareness drive 18th August 2018

Modern cycling club inauguration (Geography) 2018-19

Modern Trekking Club (Rajgad Fort),11th 12th February 2019

Indian Red Cross Society: CPR training and Rakshabandhan festival 8/27/2018

Indian Red Cross Society: CPR training and Rakshabandhan festival 8/27/2018

Indian Red Cross Society: Street Play Competition: Interschool and Intercollegiate street