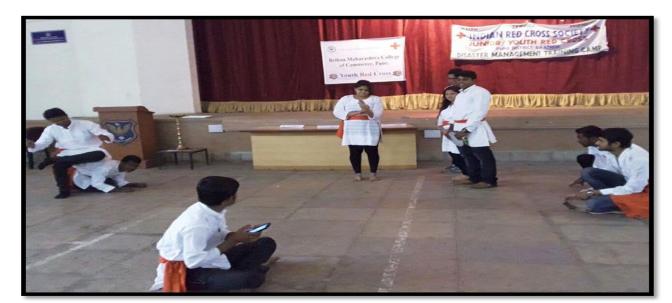

## play competition (2018-19)

Indian Red Cross Society: Disaster Management, First Aid and Youth Leadership Training Camp 4th & 5th January 2019

Modern College&Department of Life long learning and extension, SPPU, Pune: International Snakebite Awareness Day 19th September 2018