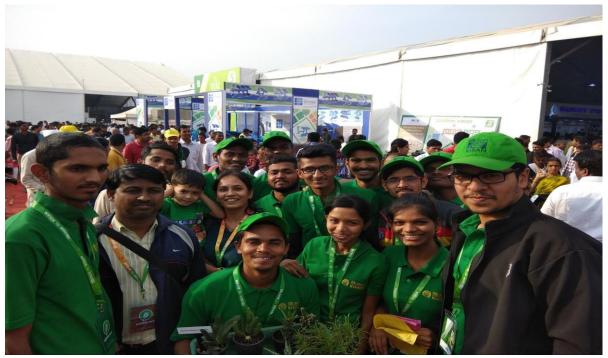

Student Volunteers at Kisan AgriExhibition 11th to 16th Dec. 2018

Principal Modern College of Arts, Science Commerce, Ganeshkhind, Pune-16.

Student Volunteers at Kisan AgriExhibition 11th to 16th Dec. 2018