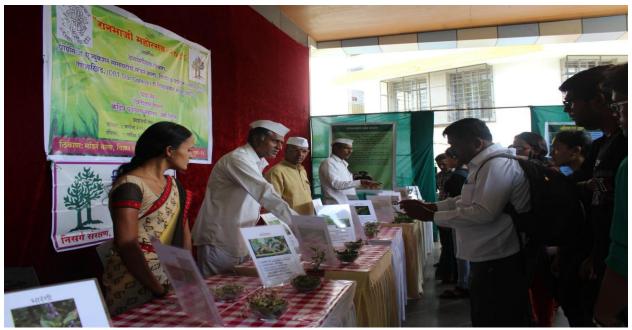

Student Volunteers at Kisan AgriExhibition 11th to 16th Dec. 2018

Principal Modern College of Arts, Science Commerce, Ganeshkhind, Pune-16.

Student Volunteers at Kisan AgriExhibition 11th to 16th Dec. 2018