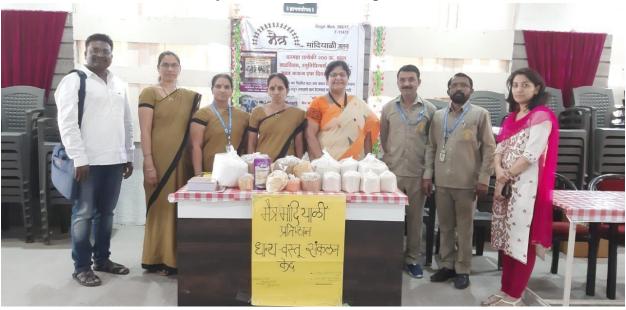

Ranbhaji Mahotsav 8th & 9th September 2018

Collection Drive with Maitra Mandiyali (Jalna) 26th February to 4th March 2018

al

Principal Modern College of Arts, Science Commerce, Ganeshkhind, Pune-16.

Collection Drive with Maitra Mandiyali (Jalna) 26th February to 4th March 2018